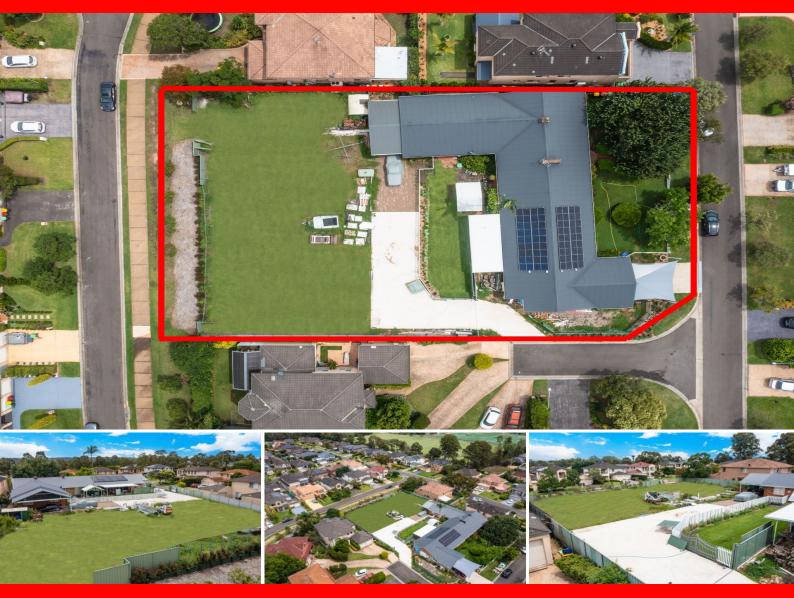

#### 3-9 Nimbus Close, Kellyville

A prime opportunity to secure 2,377 sqm of land zoned R3 medium density in the heart of the well-established Kellyville precinct.

With a wide frontage and perfect rectangle shape ready for development.

Potential for small 250sqm lots (subject to council approval).

The property has the added benefit of a large single level home with 6 bedrooms, 3 bathrooms and 4 car garage in a premium location for you to move in to or rent out and complete the development now or in the future.

Well positioned in a family friendly neighborhood that provides a lifestyle of convenience.