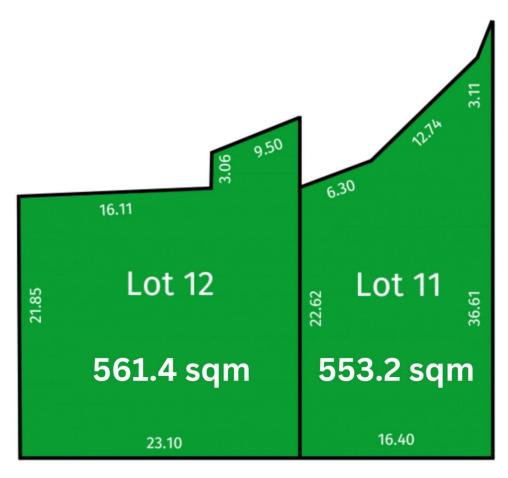

#### 3-9 Nimbus Close, Kellyville

A prime opportunity to secure 2,377 sqm of land zoned R3 medium density in the heart of the well-established Kellyville precinct.

With a wide frontage and perfect rectangle shape ready for development.

Potential for small 250sqm lots (subject to council approval).

The property has the added benefit of a large single level home with 6 bedrooms, 3 bathrooms and 4 car garage in a premium location for you to move in to or rent out and complete the development now or in the future.

# 3 - 9 Nimbus Close, KELLYVILLE

Disclaimer: Dimensions are approximate and should only be used as a guide they are not to scale and no liability will be accepted

Lumby Real Estate Since 1968