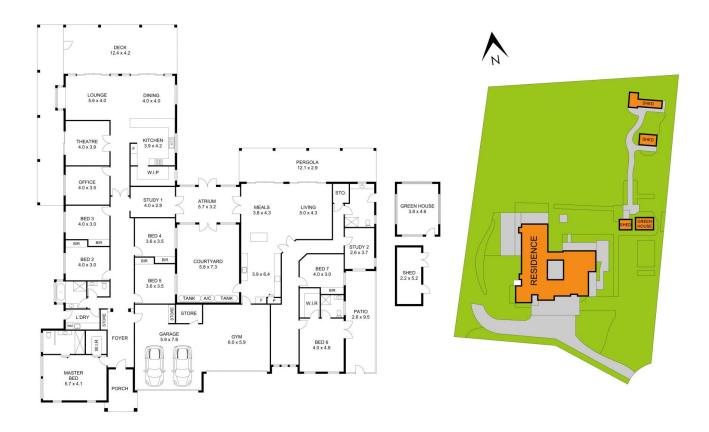

## **Expansive Family home**

This is the ideal low-maintenance acreage property for your family to enjoy set on a rare 1.7 acres.

The home features soaring high ceilings, modern bathrooms, spacious living areas, and outdoor entertaining overlooking a tranquil rural setting.

## 4 Appleberry Close, Glenorie

Disclaimer: Floor plans and site plans are intended as a guide only. They are not part of any legal document or title and are subject to errors, omission, and inaccuracies and should not be used as reference. Sizes and dimensions are approximate only. Interested parties should make their own enquiries. Floor plan by: Sync Studios Pty Ltd