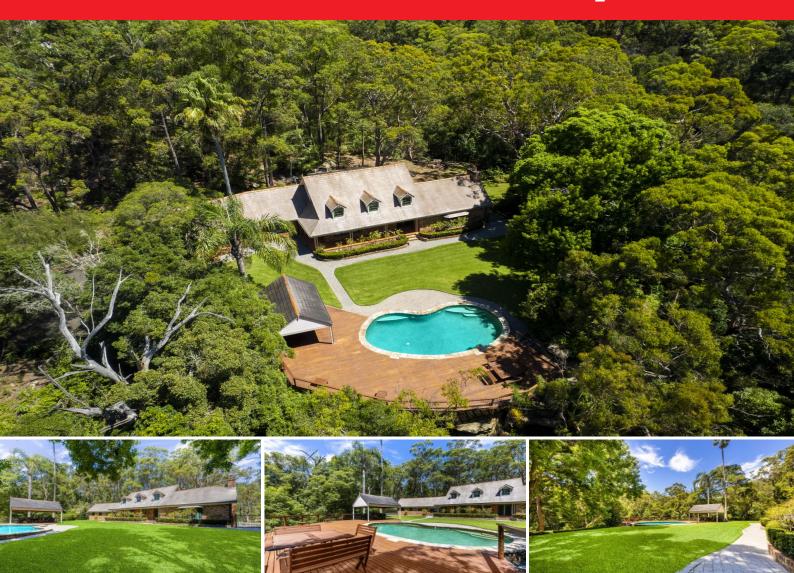

## Lumby Real Estate Since 1968

20 Bangor Road Middle Dural NSW

느 4 <del>🖺</del> 3 👄 4

Set down a secluded driveway, this large family home offers picturesque surroundings in a private location.

The home has a beautiful level lawn with an inground saltwater swimming pool, spa and deck for entertaining.

The house has loads of character with a spacious rumpus and a gorgeous sunken lounge room and an open fireplace.

- ? 5 Acre private estate
- ? Swimming pool, spa, deck and cabana
- ? Birdlife and natural beauty
- ? Ability to work from home in a tranquil oasis
- ? 45 minutes to Sydney CBD

Type: House Land Size: 21043.7 sqm

View: https://www.lumby.com.au/7956716

For full version visit the website

**Kate Lumby** 02 9651 2788