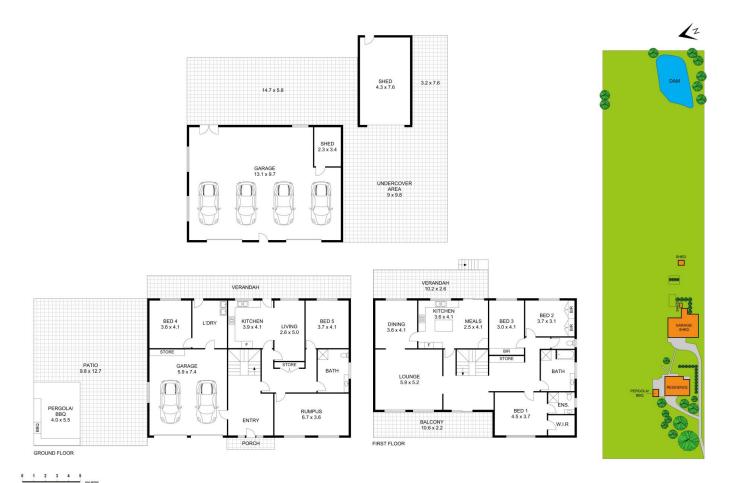

## **SOLD AT AUCTION**

Offered to the market for the first time in 53 years. This 7 acre estate is fully arable land set back down a long driveway, it is very private.

The home offers a flexible floor plan with provision for dual family living downstairs or a teenagers retreat. This property is suitable for horses, livestock, chickens and growing vegetables. There is a dam at the rear of the land which is perfect for irrigation to water gardens and vegetables.

## 1283 Old Northern, Middle Dural

Disclaimer: Dimensions are approximate and should only be used as a guide they are not to scale and no liability will be accepted