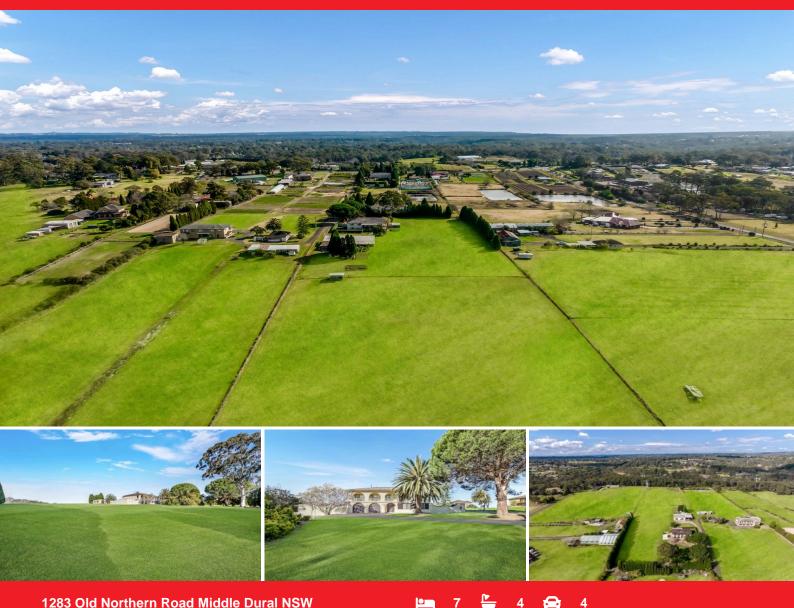

## **SOLD AT AUCTION**

Offered to the market for the first time in 53 years. This 7 acre estate is fully arable land set back down a long driveway, it is very private.

The home offers a flexible floor plan with provision for dual family living downstairs or a teenagers retreat. This property is suitable for horses, livestock, chickens and growing vegetables. There is a dam at the rear of the land which is perfect for irrigation to water gardens and vegetables.

Within close proximity to Dural, Galston and Glenorie village shops. The location and land have an offer is a wonderful buying opportunity that arises for the first time since 1968.

Type : House Land Size: 28328 sqm