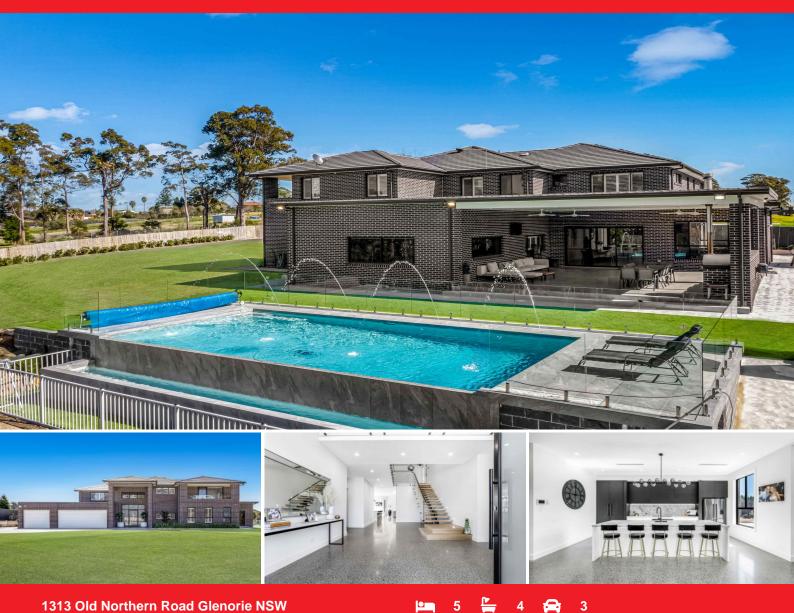

## SOLD Prior to Auction

'Modern Masterpiece on 11 Acres'

This near new impressive modern residence exudes luxury and lifestyle. As you enter the home, you are greeted by soaring high ceilings creating an impressive space with style evident throughout.

Set down a long driveway, this home provides a modern residence that is only 8 months old with swimming pool and outdoor entertaining set on 11 acres.

Centrally located to Dural, Galston and Glenorie.

Approximately 45 minutes to Sydney CBD.

This home is a must to inspect to appreciate the quality of

For full version visit the website

Type: HouseLand Size<th: 44515.4 sqm</th>View: https://www.lumby.com.au/7981717

Lumby Real Estate 02 9651 2788

## 1313 Old Northern Road, Glenorie

Disclaimer: Dimensions are approximate and should only be used as a guide they are not to scale and no liability will be accepted

Lumby Hampson