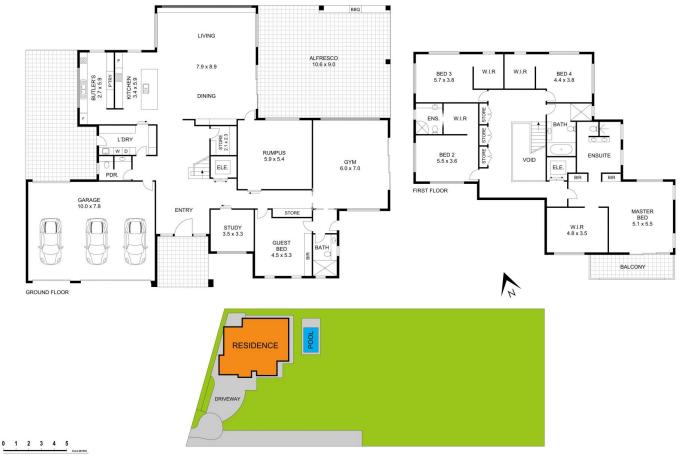

## 1313 Old Northern Road, Glenorie

Disclaimer: Dimensions are approximate and should only be used as a guide they are not to scale and no liability will be accepted

Lumby Hampson