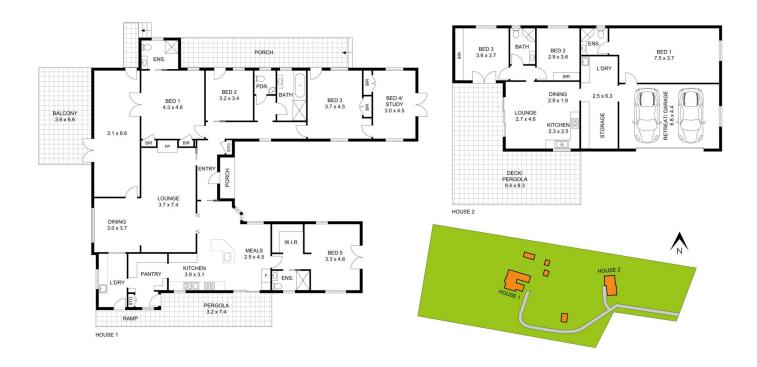

## 852 Old Northern Road, Middle Dural

Disclaimer: Dimensions are approximate and should only be used as a guide they are not to scale and no liability will be accepted