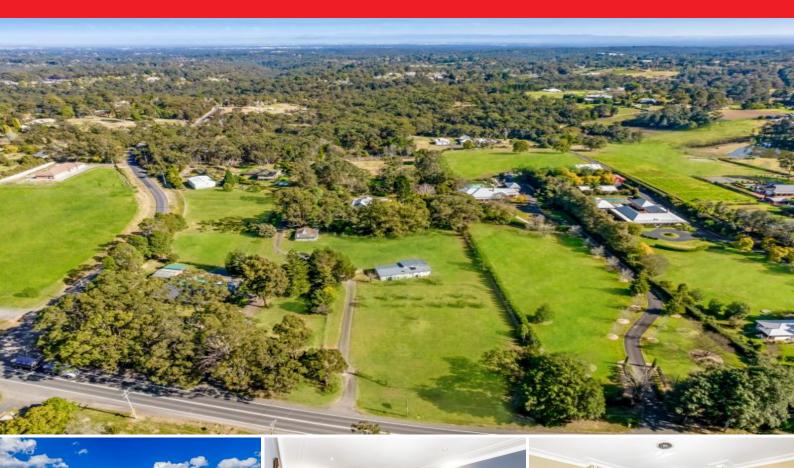

## **SOLD PRIOR TO AUCTION**

Strathmore

This beautiful 5 acre estate has been held by the family for 74 years and is now on offer.

Providing two homes on 5 acres with a modern two bedroom residence at the front of the property and a character filled main 4 bedroom plus study home at the rear. The main residence also has a swimming pool.

The property enjoys mountain views to the rear with a small dam in the back corner. This idyllic acreage estate was built in 1947 and was originally a peach and plum orchard, still retaining plum trees in the top paddock.

? Two homes on 5 acres

For full version visit the website

\$3,500,000

Type : House
Building Size : 28 sqm
Land Size : 20234.3 sqm

View: https://www.lumby.com.au/7982357

**Kate Lumby** 02 9651 2788

0 1 2 3 4 5