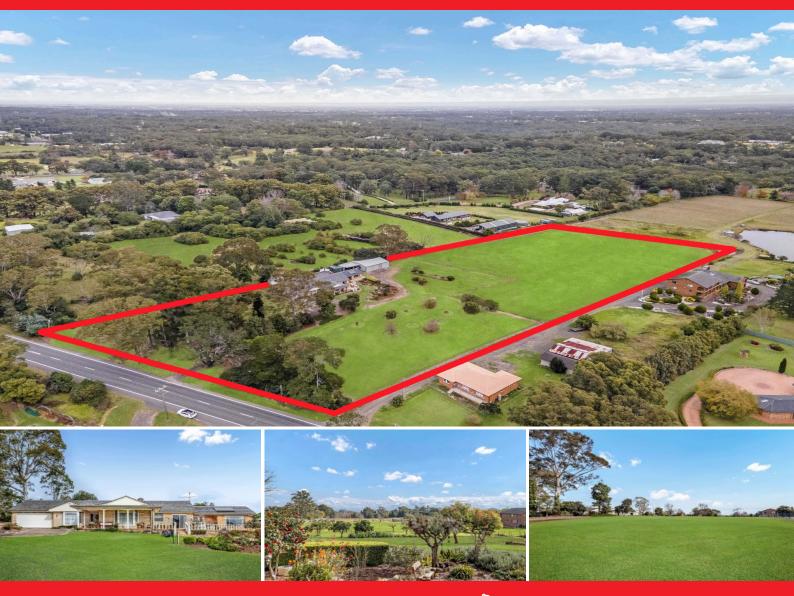

## SOLD AT AUCTION

This beautiful 5 acre estate is the perfect parcel of land to build your dream home.

Enjoy a wide frontage and elevated location which looks out across to uninterrupted views to the mountains.

This property is a must to inspect. The land is gently undulating almost flat 5 fully arable acres. The property has established gardens and existing home which could either be rented or lived in whilst designing your dream property.

This property has close proximity to Dural, Galston and Glenorie shops. It also enjoys easy access to a number of local private schools with close proximity to nearby Northholm Grammar.