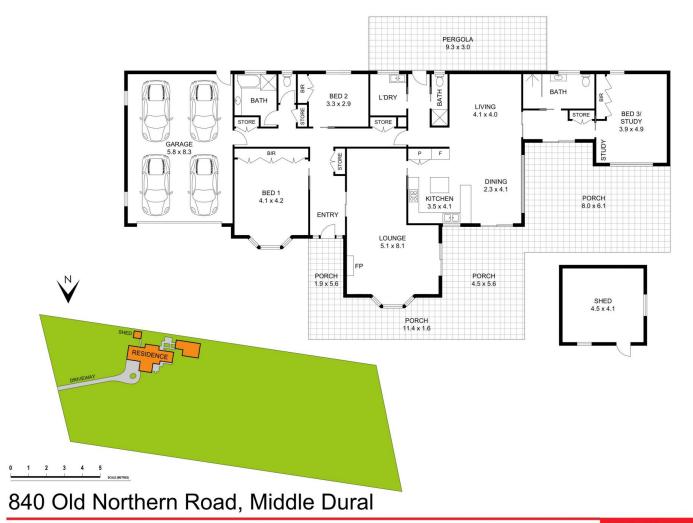

## 840 Old Northern Road Middle Dural NSW

This property is a must to inspect. The land is gently undulating almost flat 5 fully arable acres. The property has established gardens and existing home which could either be rented or lived in whilst designing your dream property.