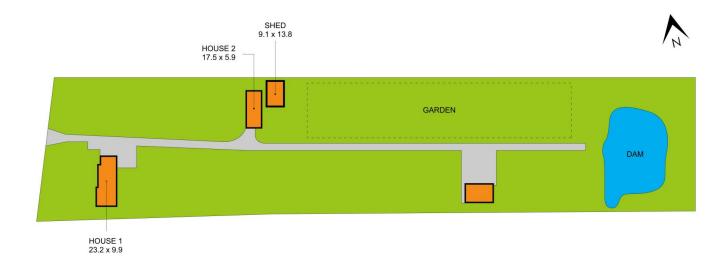

## **SOLD AT AUCTION**

An excellent opportunity to secure 5 arable acres in a premier location.

The property currently has an existing main residence spread across two levels.

A secondary dwelling and additionally a barn shed located near the dam which is utilised for irrigation.

The property has beautiful fertile soil which has been used for growing flowers, fruit trees and vegetables.

The property could be redeveloped or reconfigured as desired.

Premium land such as this offering that is fully arable can

## 1235 Old Northern Road, Middle Dural

Disclaimer: Dimensions are approximate and should only be used as a guide they are not to scale and no liability will be accepted