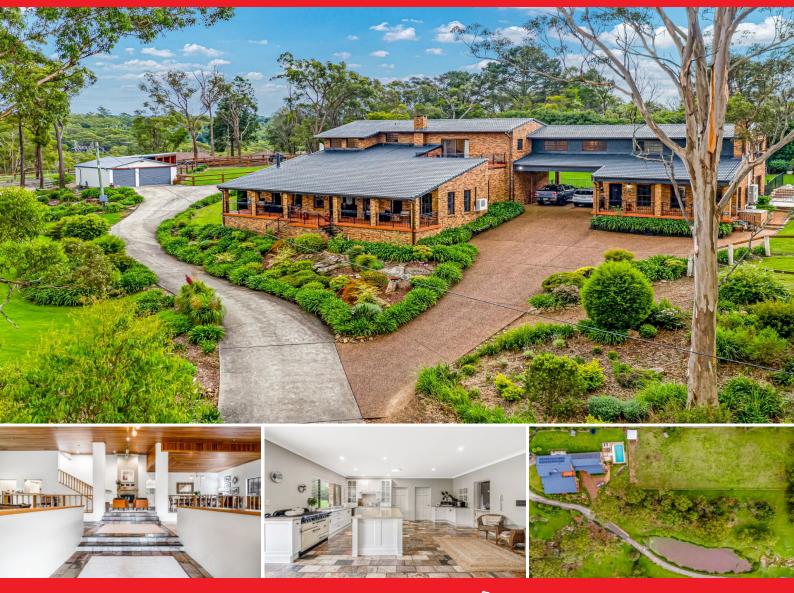

#### **Sold Prior to Auction**

"Turners Crossing" is a fertile 5 acre estate including a large architect designed home privately nestled away in the lush rural edge of Sydney only 45 minutes from the CBD.

The home exudes quality and comfort with double brick internal and external walls.

Spacious open plan living allows entertainment on a grand or intimate scale.

Cool in summer and easily warmed in winter.

The kitchen includes a large island bench with double sink, a Falcon Elan gourmet country stove and a huge walk-in pantry.

Each of the five bedrooms is generously spacious and two have ensuites. The master includes its own private balcony