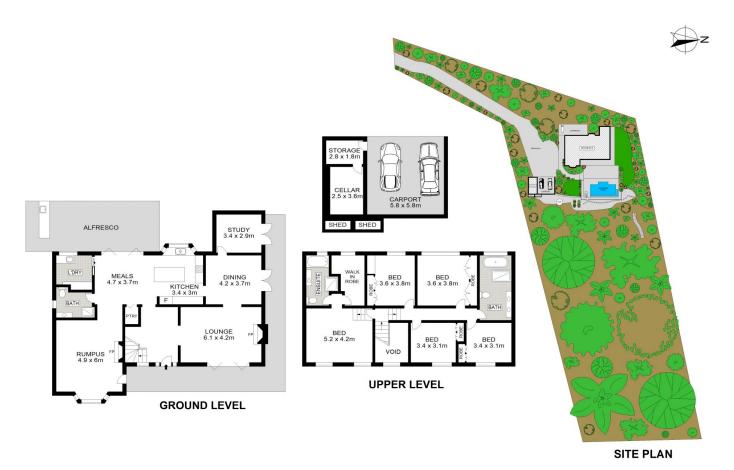

With 5 bedrooms, 3 bathrooms and a study the home captures your heart with it's formal and living areas that flow well giving you combined and separate spaces to enjoy all year round.

State of the art kitchen with Miele appliances including induction cooktop, plumbed steam oven, temperature controlled wine fridges, zip tap and integrated fridge and dishwasher.

6 Bushland Place, KENTHURST

Dimensions are approximate. All information contained herein is gathered from sources we believe reliable. However, we cannot guarantee its accuracy and interested persons should rely on their own enquiries