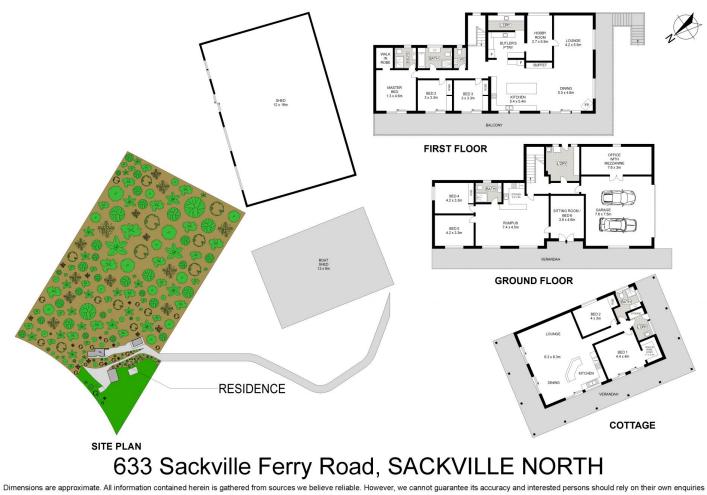

## 633 Sackville Ferry Road Sackville North NSW

The homes give you 3 separate kitchens, 3.5 bathrooms and an abundance of combined and separate living spaces that sprawl onto large entertaining areas.

## For Sale

| Туре | : Acreage/Semi-Rural |
|------|----------------------|
|------|----------------------|

Land Size : 26.39 Acres

View : https://www.lumby.com.au/8052665

Kate Lumby 02 9651 2788 Ben Read 02 9651 2788