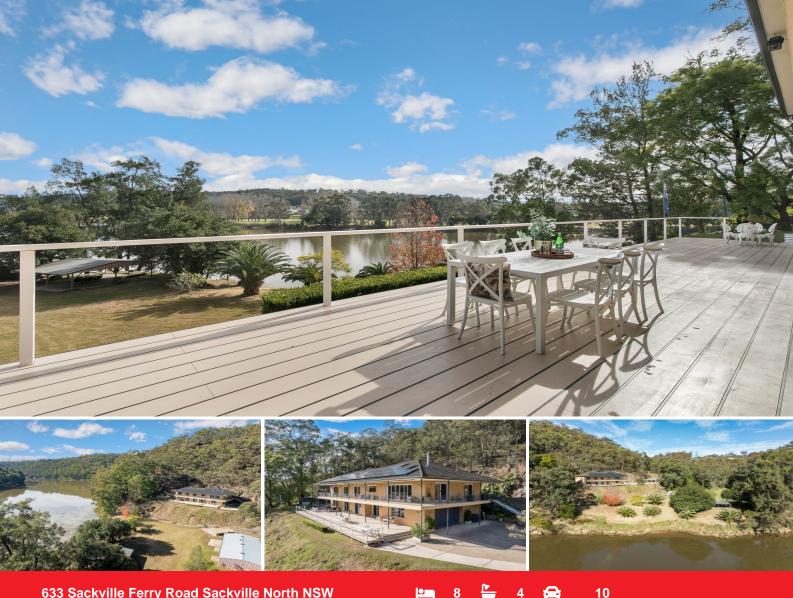

## 633 Sackville Ferry Road Sackville North NSW

## **Absolute Water Front**

Secluded estate set on 26 acres with wide Hawkesbury River frontage.

Ready for you and your family to wake up on the water and enjoy the lifestyle with an abundance of recreational activities.

A prominent home stands proud with breathtaking sweeping water views giving you a plethora of accommodation options for one or more families and additional guests quarters.

Recently renovated with modern gourmet kitchen and butler's pantry that seamlessly flows onto the wide verandahs where you can watch the sunset and reach out and touch the stars at night.

The homes give you 3 separate kitchens, 3.5 bathrooms and an abundance of combined and separate living spaces that sprawl onto large entertaining areas.