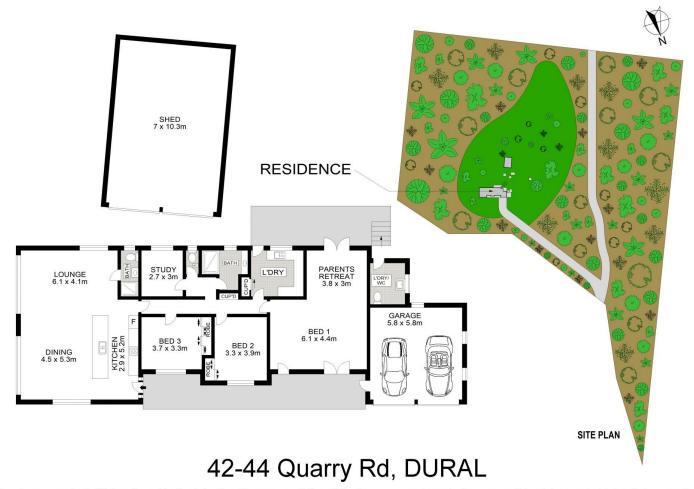

This is an ideal and affordable acreage estate with 3 bedroom home to move in and improve. 2 seperate living and dining areas plus secondary kitchenette with seperate entry.

? 14 acre estate

? Adjoining National Park

? 3 Bedroom home

For full version visit the website