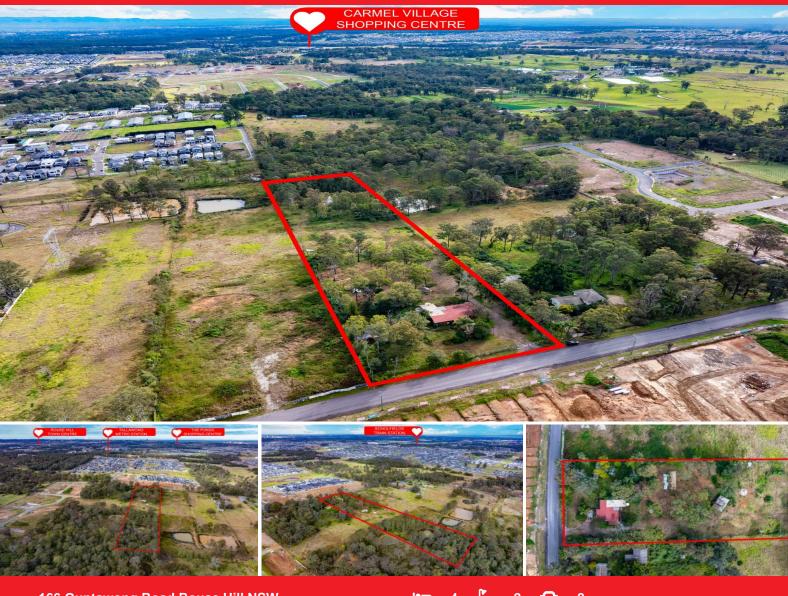

## 'Parivaar Estate' Prime Medium Density Development Site

Prime R3 zoned medium density development site of 20,000m2 in Blacktown city council.

The property's flexible zoning allows for a range of residential development options. Whether you envision apartments, townhouses, terraces, or land subdivisions, this site offers the versatility to accommodate you and deliver a solid investment and high end return.

Surrounded by established developments as part of the Northwest Region Growth Centre, the site one of the last remaining in a high demand location.

Huge market potential positioned to benefit from Sydney's housing demand.

## For Sale

Type : Acreage/Semi-Rural

Land Size : 5 Acres

View: https://www.lumby.com.au/8102661

**Kate Lumby** 02 9651 2788