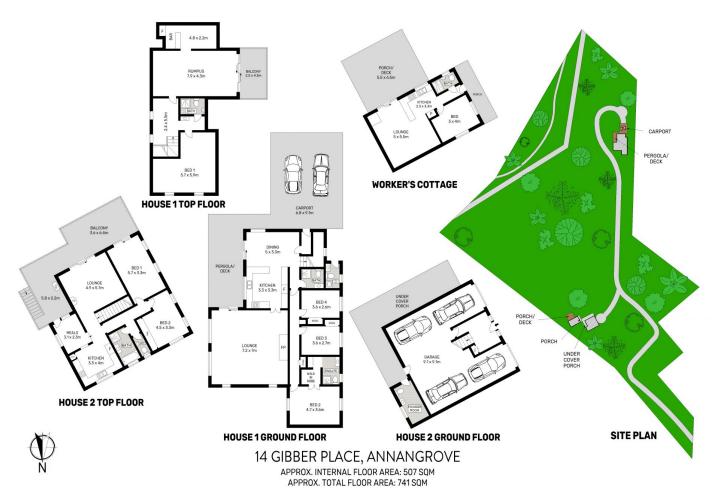

## Lumby Real Estate Since 1968

14 Gibber Place Annangrove NSW

Scale in meters. Indicative only. Dimensions are approximate. All information contained herein is gathered from sources we believe reliable. However, we cannot guarantee its accuracy and interested persons should rely on their own enquiries