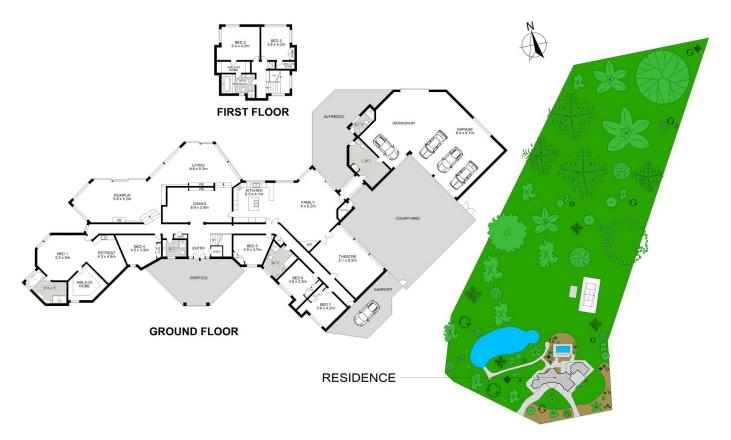

## Auction

**Type**: Acreage/Semi-Rural

Auction : Saturday, 9th November 2024

Land Size: 12 Acres

View: https://www.lumby.com.au/8153924

**Kate Lumby** 02 9651 2788

17-19 Harris Road, DURAL

Dimensions are approximate. All information contained herein is gathered from sources we believe reliable. However, we cannot guarantee its accuracy and interested persons should rely on their own enquiries