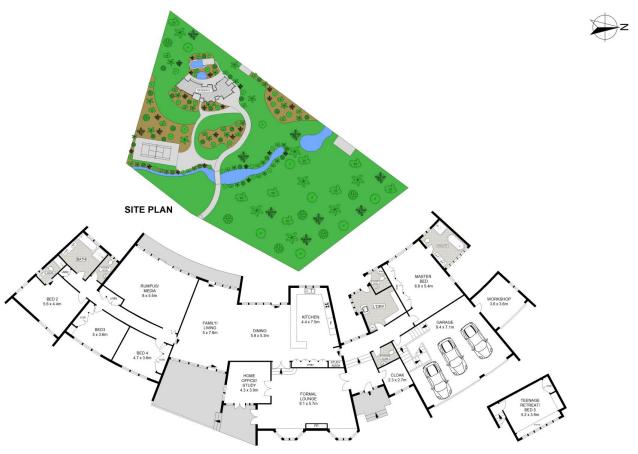

## 5 Acre Estate in Prestigious Location

Nestled in one of Glenhaven's most sought-after enclaves, this impressive property offers an extraordinary opportunity to own a palatial residence on sprawling, serene parklike grounds. Set on an expansive block, this estate combines grandeur with privacy, creating a perfect setting for family living and entertaining.

The solid double brick stately home boasts timeless elegance and quality craftsmanship, with its architectural design exuding a sense of permanence and luxury. Enter into spacious living areas with soaring high ceilings that flow effortlessly to the outdoors that invites you to enjoy the beauty of the land and gardens. The residence offers multiple living zones, allowing space for family gatherings, quiet relaxation, and elegant entertaining.

Auction 23rd November 2024

Type : Acreage/Semi-Rural

Inspect : Saturday, 2nd November 2024 02:00 PM -

02:30 PM

Auction: Saturday, 23rd November 2024

Land Size: 5 Acres

View: https://www.lumby.com.au/8168514